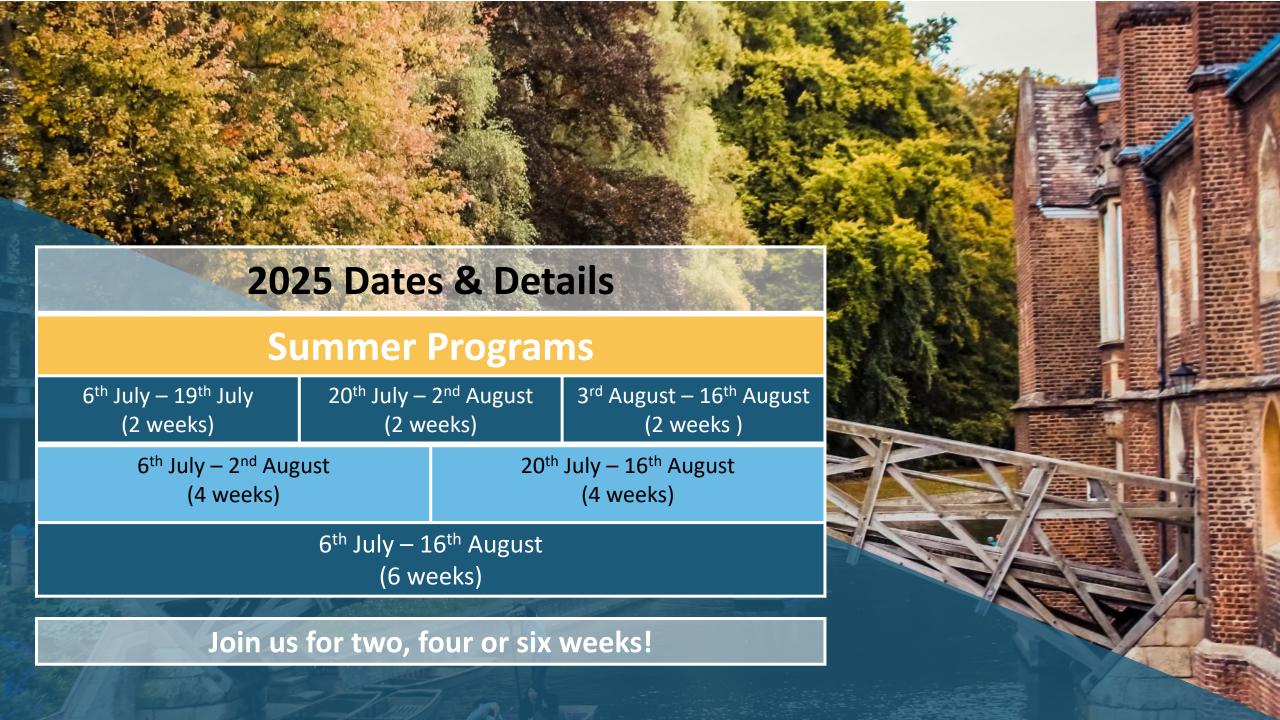

#### **Summer** Programs

| 2 weeks | 4 weeks |
|---------|---------|
| £6295   | £12395  |

6 weeks

£18495

Special discount available!