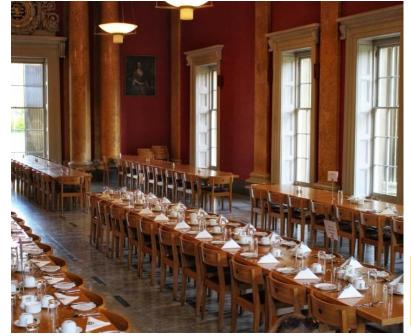

# What's Included? The Full Package:

- Accommodation
- Two meals a day
- All academic teaching
- Excursions to local areas or other cities in the UK
- Extra-curricular activities
- Lectures and Workshops
- 24/7 onsite support
- Certificate of Attendance & Further Reading
- International student travel insurance
- Optional airport transfers