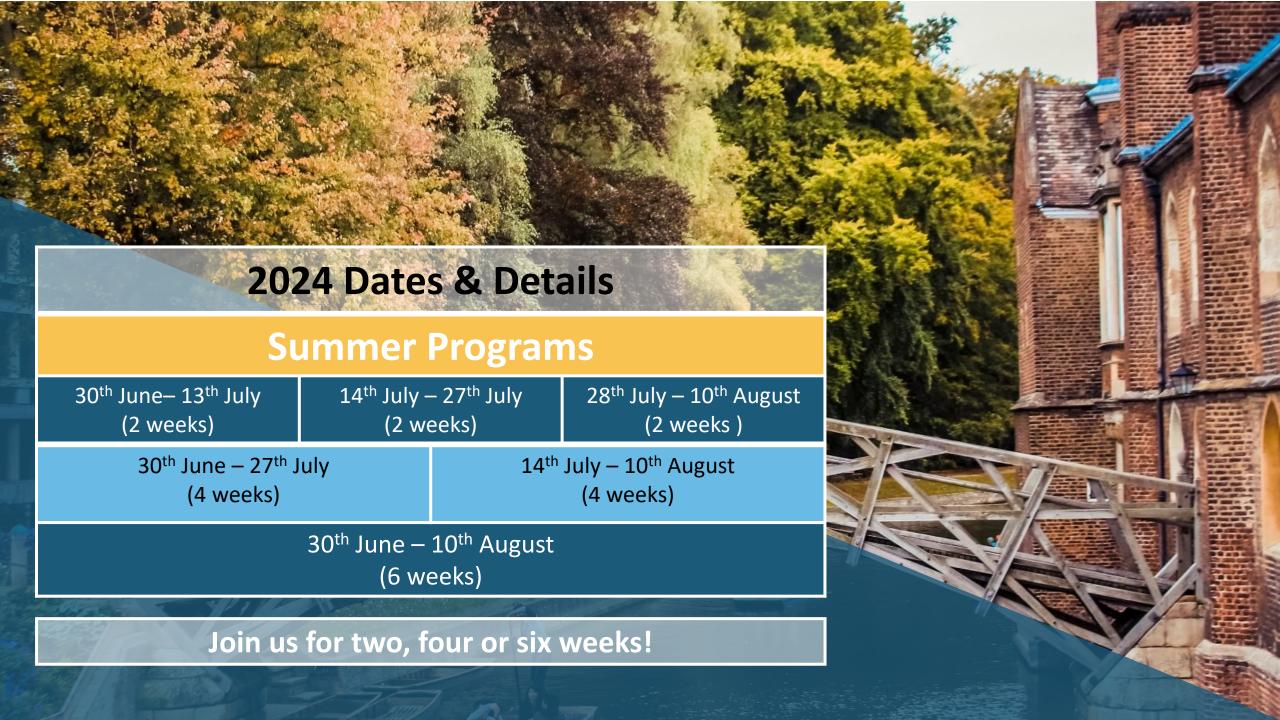

#### **Summer** Programs

| 2 weeks | 4 weeks |
|---------|---------|
| £5995   | £11795  |

6 weeks

£17595

Special discount available!